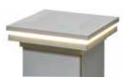

# POST CAPS FOR WOLF OUTDOOR LIGHTING

Ornamental Cap
O Watts

Voltage Post Cap Light
.8 Watts (Shines Outward)

Ornamental Downward Low Voltage Post Cap Light .8 Watts (Shines Downward)

Ornamental Low Voltage
Combo Post Cap Light

1.6 Watts (Shines Downward and Outward)