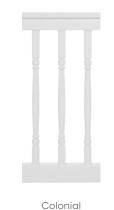

### **STYLES**

Available in 4', 5', 6', 8' and 10' sections.

(Available in double aluminum and 42")

(Decking sold separately)

### **COLORS**

**=QS** \*QUICK SHIP for delivery in days, not weeks.