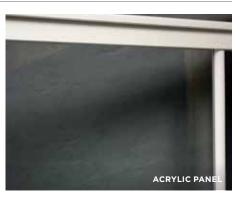

# **SPECIALTY BALUSTERS**

For that one-of-a-kind look. specialty balusters—including acrylic panel, 4-inch glass, and black square aluminum—make a bold, unique statement.

 $<sup>^{**}</sup>$  Baroque and Arc available in Black and Bronze. Balusters shown are for example only not all available styles or rail/baluster combinations are shown