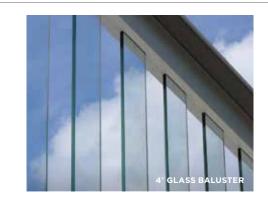

# **SPECIALTY BALUSTERS**

For that one-of-a-kind look. specialty balusters—including acrylic panel, 4-inch glass, and black square aluminum—make a bold, unique statement.

 $<sup>^{**}</sup>$  Baroque and Arc available in Black and Bronze. Balusters shown are for example only not all available styles or rail/baluster combinations are shown