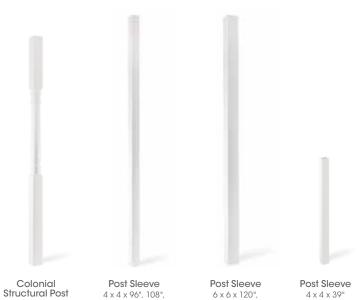

p every design fastened and secure.

### **FLAT BRACKETS**



Traditional Flat



Deck Board Flat

### **BRACKET ADAPTERS**

**MULTI-ANGLE BRACKETS** 



45° Traditional



45° Deck Board

22.5° Adapter

8" Round Column Adapter

### POPTOP POST CAP SYSTEM



PopTop post caps hold everything from lighting to serving trays to decorative elements and more with interchangeable receivers.\*

### **POST TRIM**



2-Piece Post Trim

5 x 5 x 108"



1-Piece Post Trim

### STAIR BRACKETS



Traditional







Traditional Flat



Deck Board Flat



Deck Board Stair

# ANGLE WIZARD POST MOUNT & HARDWARE



4" Post Mount for Wood and Concrete -Levels from Top



Wood Mount Hardware



4" Blu-Mount Post Mount for Wood and Concrete -Levels from Top



Concrete Mount Hardware

# **POST & POST SLEEVES**



6.5 x 6.5 x 120"

120" and 192"



### DECK BOARD MOUNTING PLATE



Attaches deck board to rail

\*For more details, visit poptoppostcap.com

and 54"

# **ADA COMPATIBLE**

Our ADA Handrail provides all the components required to meet Americans with Disabilities Act standards.



# **GATES & HARDWARE**

With an innovative concealed fastening system, there are no exposed fasteners, giving a clean, sleek appearance.





**Gate Hardware Kit** White or Black Self-Closing Hinges, Lockable Latch, Non-Metallic



36"W x 36"H Trimmable Adjustable Gate Kit (Assembly Required)



# **OUTDOOR LIGHTING**





# POST CAPS FOR WOLF OUTDOOR LIGHTING



Ornamental Cap
O Watts



Voltage Post Cap Light
.8 Watts (Shines Outward)



Ornamental Downward Low Voltage Post Cap Light .8 Watts (Shines Downward)