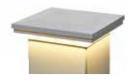

# POST CAPS FOR WOLF OUTDOOR LIGHTING

Ornamental Cap
O Watts

Voltage Post Cap Light
.8 Watts (Shines Outward)

Ornamental Downward Low Voltage Post Cap Light .8 Watts (Shines Downward)

Ornamental Low Voltage
Combo Post Cap Light

1.6 Watts (Shines Downward and Outward)