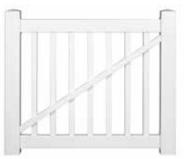

# **GATES & HARDWARE**

With an innovative concealed fastening system, there are no exposed fasteners, giving a clean, sleek appearance.

**Gate Hardware Kit** White or Black Self-Closing Hinges, Lockable Latch, Non-Metallic

36"W x 36"H Trimmable Adjustable Gate Kit (Assembly Required)