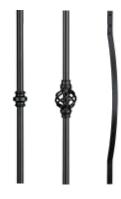

# **BALUSTER OPTIONS**

A variety of baluster options provide a range of looks from classic to contemporary, giving you incredible design flexibility. Add in accessories, custom capabilities for curved rail and custom lengths, gate kits and more, and the options are almost too many to count.

Available in:

Black (shown)

Square

Scenic Clear View Glass

Baluster Options\*\*