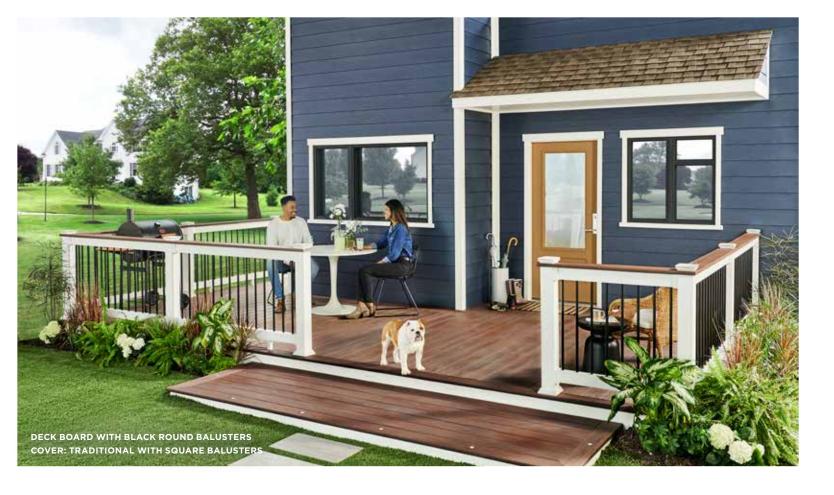

# **BALUSTER OPTIONS**

A variety of baluster options provide a range of looks from classic to contemporary, giving you incredible design flexibility. Add in accessories, custom capabilities for curved rail and custom lengths, gate kits and more, and the options are almost too many to count.

Available in:

Black (shown)

Square

Scenic Clear View Glass

Baluster Options\*\*