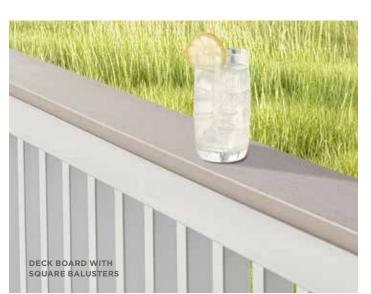

### **STYLES**

Available in 4', 5', 6', 8' and 10' sections.

(Available in double aluminum and 42")

(Decking sold separately)

### **COLORS**

**=QS** \*QUICK SHIP for delivery in days, not weeks.