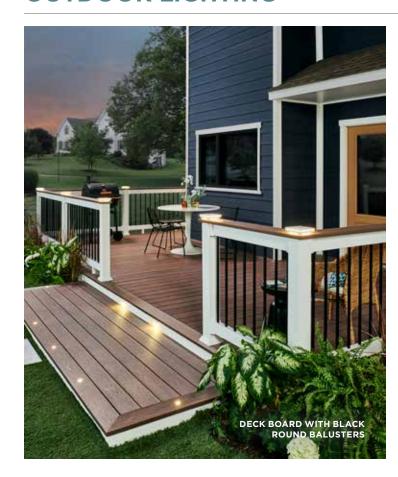

# **OUTDOOR LIGHTING**

# POST CAPS FOR WOLF OUTDOOR LIGHTING

Ornamental Cap
O Watts

Voltage Post Cap Light
.8 Watts (Shines Outward)

Ornamental Downward Low Voltage Post Cap Light .8 Watts (Shines Downward)

Ornamental Low Voltage
Combo Post Cap Light

1.6 Watts (Shines Downward and Outward)

### **AVAILABLE IN**

- Simple and Easy to InstallCompatible with Wolf Rail
- Post Caps available in 4"
- Highly Energy Efficient
- 3,000 Kelvin (K)
- Long Lasting