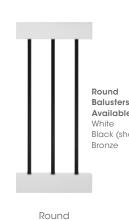

# **BALUSTER OPTIONS**

A variety of baluster options provide a range of looks from classic to contemporary, giving you incredible design flexibility. Add in accessories, custom capabilities for curved rail and custom lengths, gate kits and more, and the options are almost too many to count.

Available in:

Black (shown)

Square

Scenic Clear View Glass

Baluster Options\*\*