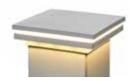

# POST CAPS FOR WOLF OUTDOOR LIGHTING

Ornamental Cap
O Watts

Voltage Post Cap Light
.8 Watts (Shines Outward)

Ornamental Downward Low Voltage Post Cap Light .8 Watts (Shines Downward)

Ornamental Low Voltage
Combo Post Cap Light

1.6 Watts (Shines Downward and Outward)