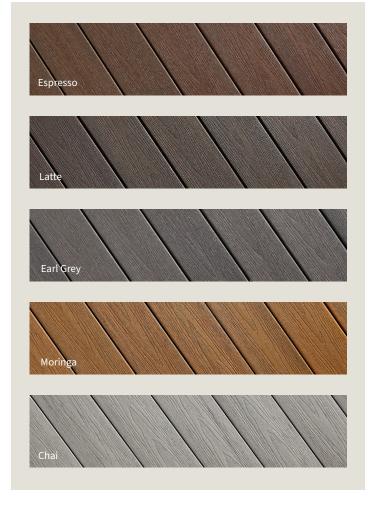

## floeron Sanctuary®

Enjoy a relaxing, personal oasis with Fiberon® Sanctuary decking. Beautiful and easy to maintain, Sanctuary decking features bold, multi-tonal colors and rustic embossing with an innovative PermaTech® cap layer for superior stain and fade resistance.

- Three-sided PermaTech cap layer resists fading.
- The flat-profile bottom provides a sturdy feel, reminiscent of traditional lumber.
- Strong composite construction resists splintering, rotting, cracking, insects and decay.
- Contains 95% recycled content.
- A Fire-rated version of Sanctuary decking is also available and approved for use in all Wildland Urban Interface (WUI) zones and meets additional fire performance requirements of San Diego County.