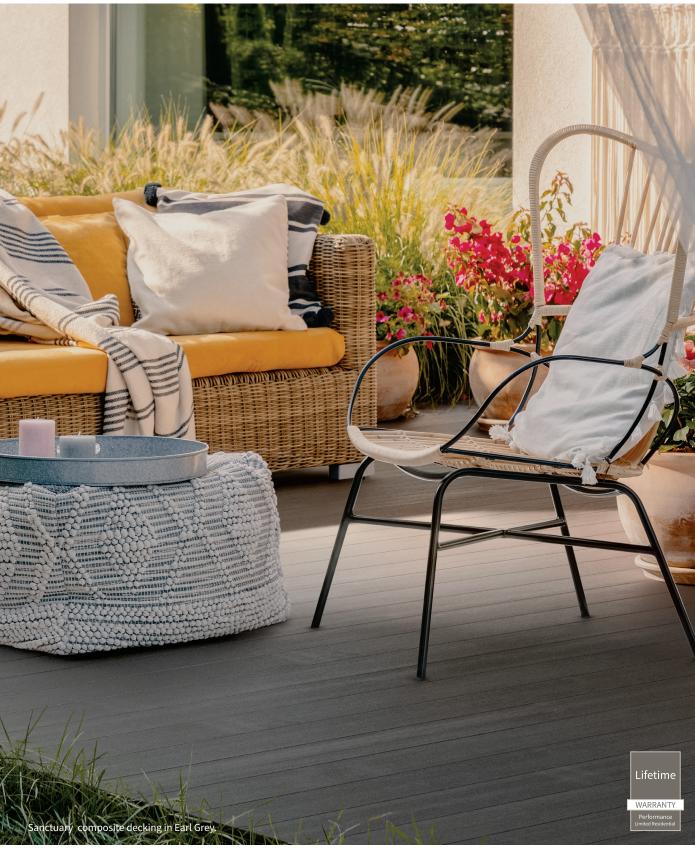

## floeron Sanctuary®

Enjoy a relaxing, personal oasis with Fiberon® Sanctuary decking. Beautiful and easy to maintain, Sanctuary decking features bold, multi-tonal colors and rustic embossing with an innovative PermaTech® cap layer for superior stain and fade resistance.