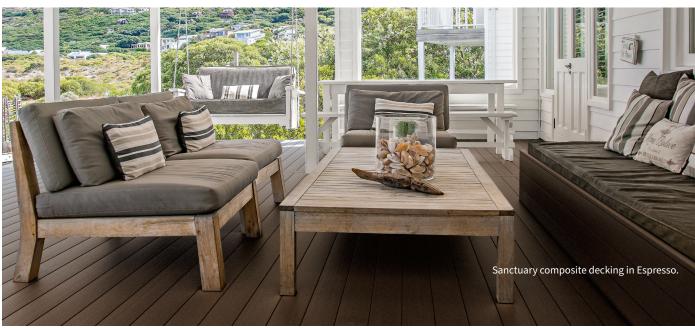

## floeron Sanctuary®

Enjoy a relaxing, personal oasis with Fiberon® Sanctuary decking. Beautiful and easy to maintain, Sanctuary decking features bold, multi-tonal colors and rustic embossing with an innovative PermaTech® cap layer for superior stain and fade resistance.