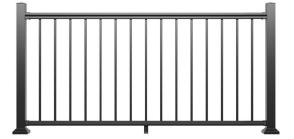

## New for 2023

Choose from two distinct top rail profiles – Contemporary and Traditional – that can be paired with sleek black aluminum balusters.

NEW Contemporary (Matte Black)

Traditional (Matte Black)

## fileron CitySide Railing

Metal baluster sections sold as follows:

- 6 and 8 ft. line or stair sections for 36 in. rail height.
- 6 and 8 ft. line or 6 ft. stair sections for 42 in. rail height.

Note: Railing sections include top and bottom rails, square metal balusters, spacer clips and crush block with screws. Railing brackets are sold separately or pre-welded to metal posts.