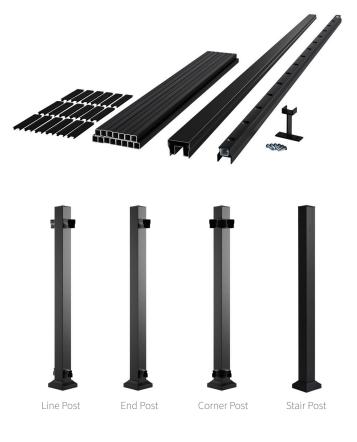

## fileron CitySide Railing

Metal baluster sections sold as follows:

- 6 and 8 ft. line or stair sections for 36 in. rail height.
- 6 and 8 ft. line or 6 ft. stair sections for 42 in. rail height.

Note: Railing sections include top and bottom rails, square metal balusters, spacer clips and crush block with screws. Railing brackets are sold separately or pre-welded to metal posts.

Metal posts sold as follows:

- Line Post including two sets of pre-welded brackets on opposing sides.
- End Post including one set of pre-welded brackets on one side.
- Corner Post including two sets of pre-welded brackets on two adjacent sides.
- Stair Post with no pre-welded brackets.
  - Brackets sold separately.