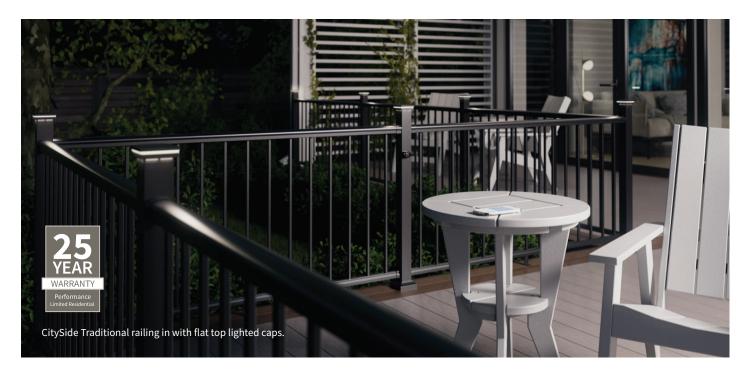

Note: Composite post sleeves can be paired with aluminum rail sections in addition to aluminum posts.

Complete the look by selecting Fiberon lighting accessories designed to match CitySide railing, providing ambiance and added safety for your outdoor living space. Available options include the CitySide flat top cap and CitySide side light.

Scan to learn more about Fiberon<sup>®</sup> lighting, featuring smart technology. Create a complete backyard experience you can enjoy well past sundown.