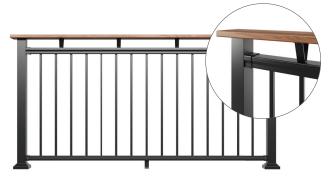

## New for 2023

Choose from two distinct top rail profiles – Contemporary and Traditional – that can be paired with sleek black aluminum balusters.

NEW Contemporary (Matte Black)

Traditional (Matte Black)

NEW Contemporary Rail Kit for Glass Infill

• Contemporary 6 ft. line rail sections can also be paired with tempered glass panels (glass sold separately).

NEW Over-the-Post Drink Rail Kit

- The optional over-the-post drink rail kit can be used with both traditional and contemporary top rail profiles.
- Attaches a deck board to your railing, can match or complement deck surface.
- Installs on 6 ft. and 8 ft. line rail sections.