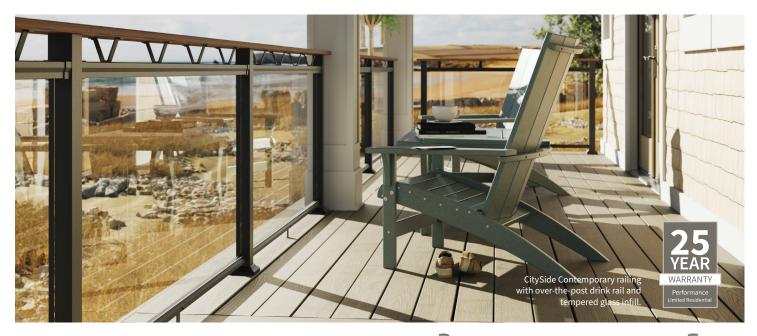

## Expand the possibilities.

Explore the clean, minimalist design of CitySide railing, now with even more options to add beauty and functionality to your home. Whether you want to create a serene backyard retreat with an unobstructed view, or an elegant outdoor space to host dinner parties, choose customizable CitySide railing to create the aesthetic that best fits your needs.

NEW Contemporary Rail Kit for Glass Infill

• Contemporary 6 ft. line rail sections can also be paired with tempered glass panels (glass sold separately).

NEW Over-the-Post Drink Rail Kit

- The optional over-the-post drink rail kit can be used with both traditional and contemporary top rail profiles.
- Attaches a deck board to your railing, can match or complement deck surface.
- Installs on 6 ft. and 8 ft. line rail sections.